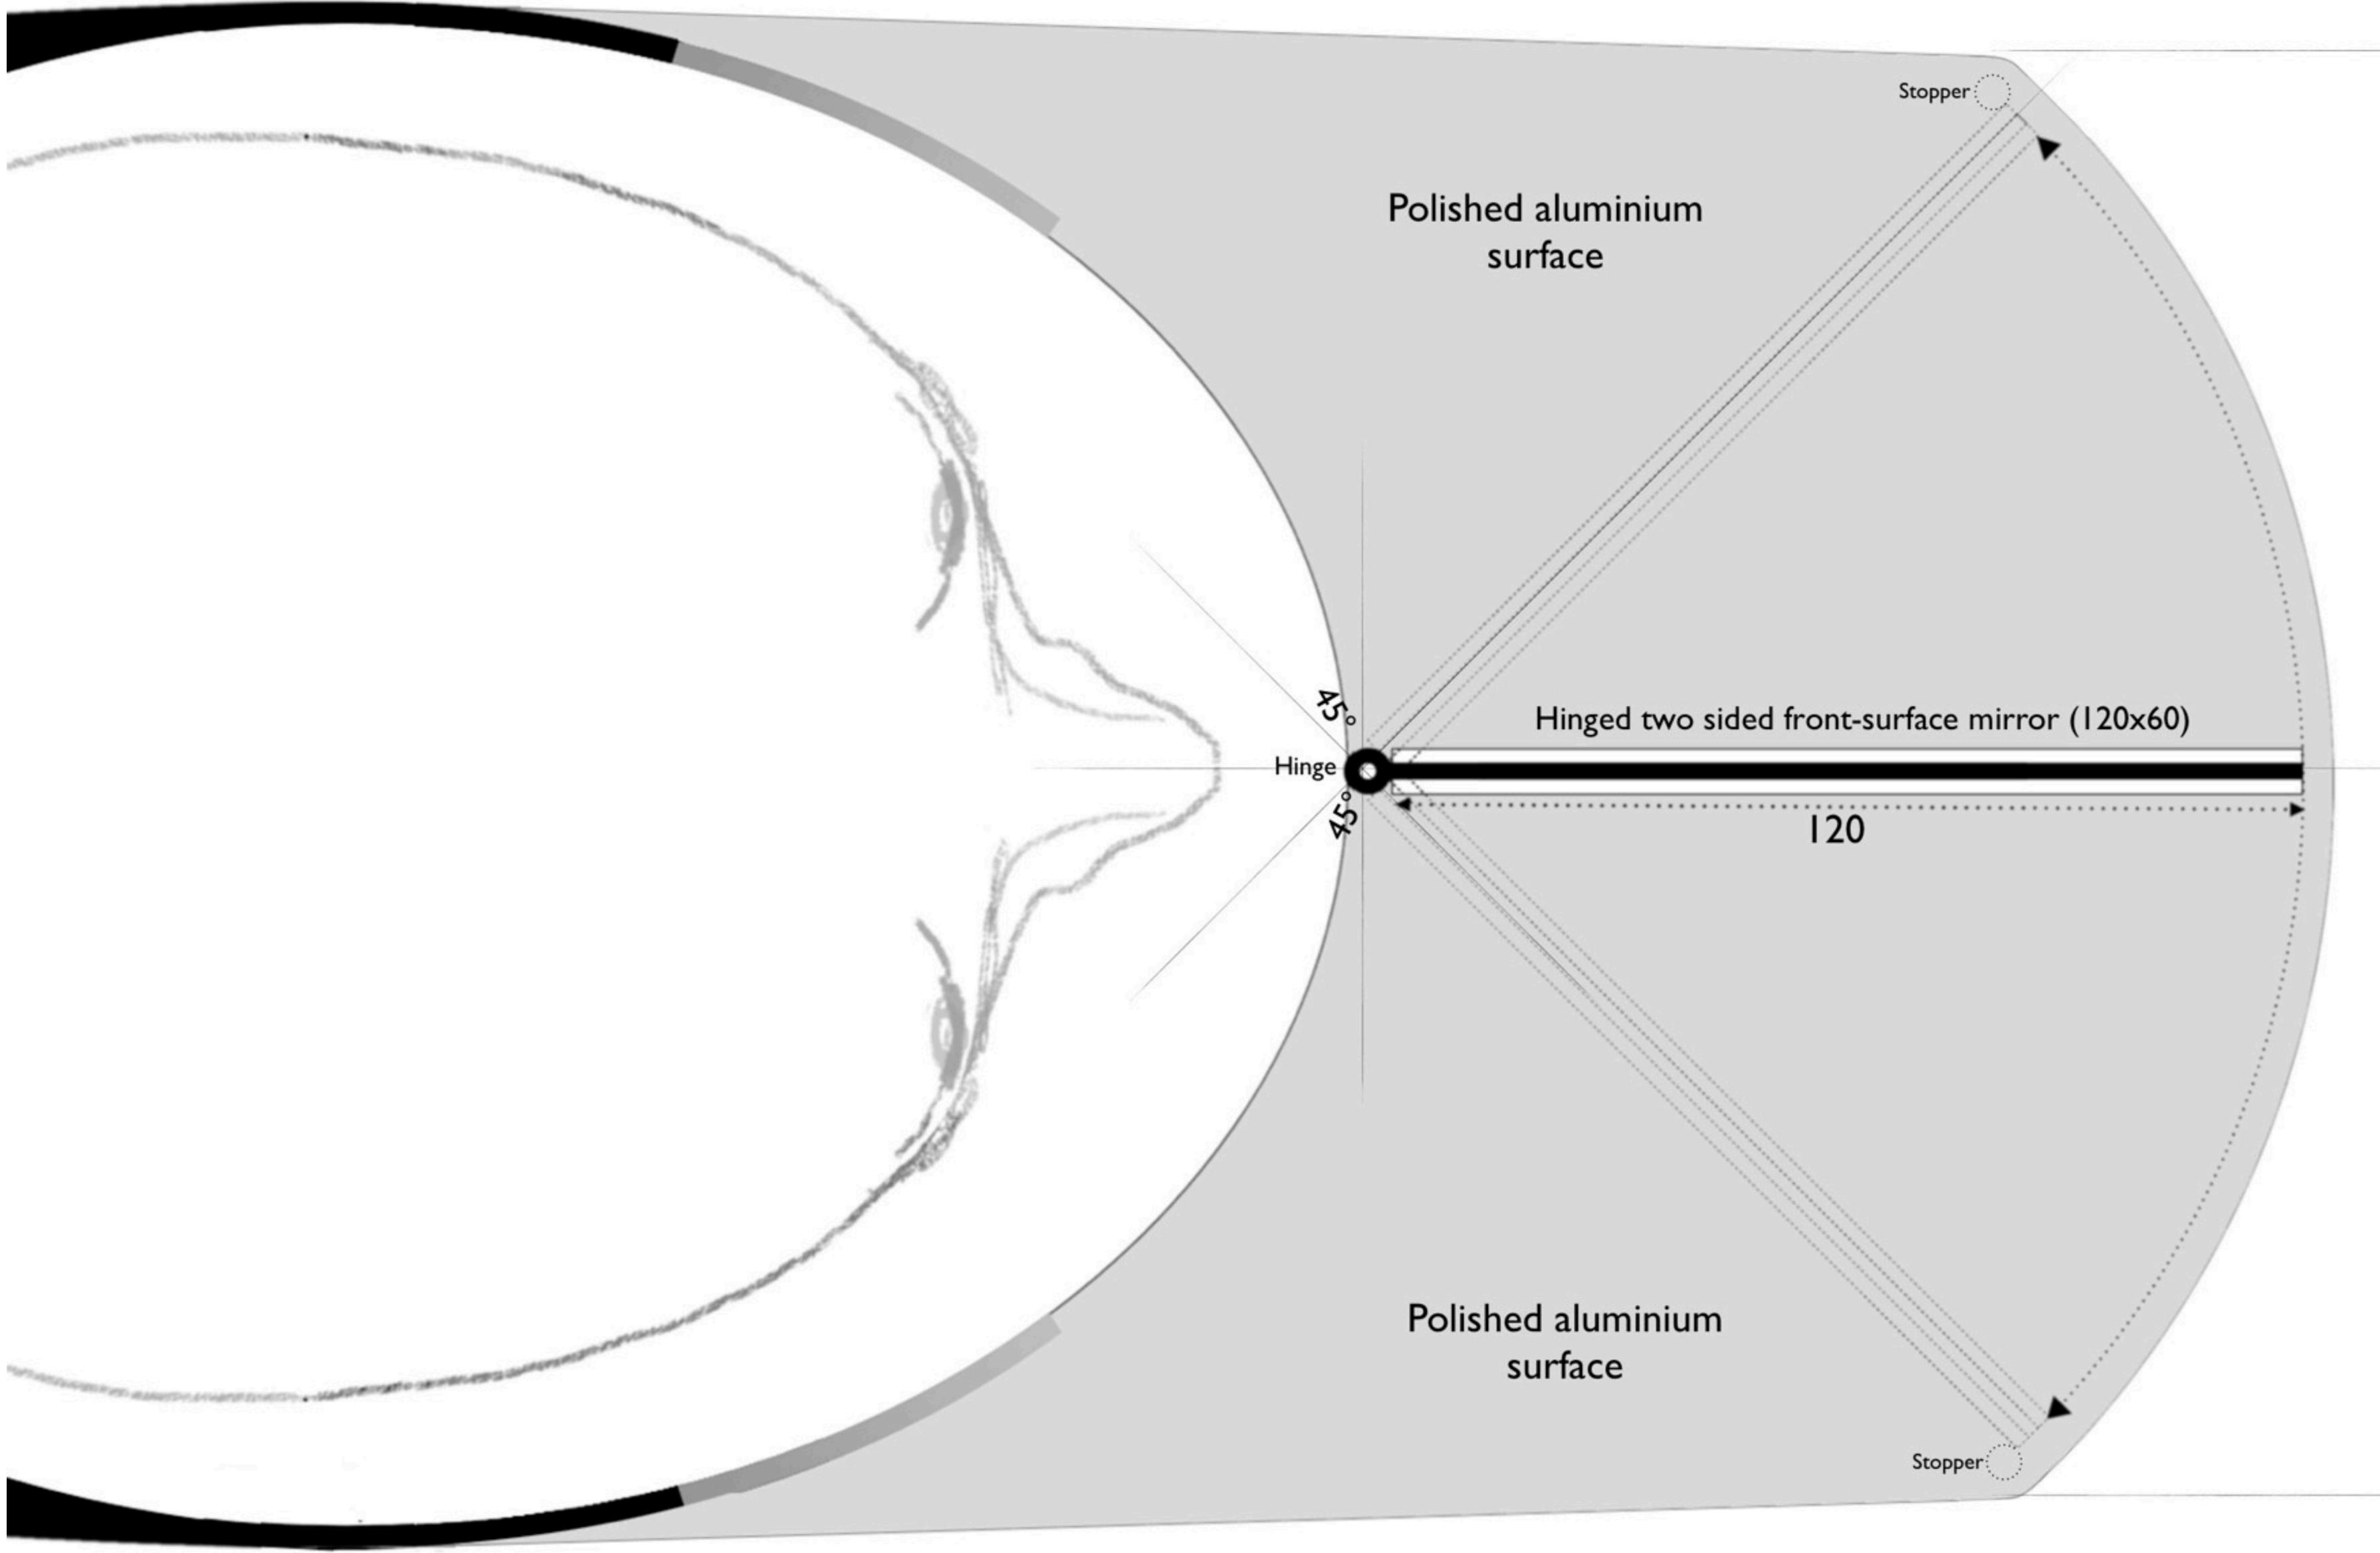

With the kind help of Sally Duensing and Patrick Cavanagh







and the state

Neil forming the Hammerhead Helmet, Jersey, April 2014

8

D





Forming the Hammerhead Helmet, Jersey, April 2014

The sale -

total and personality limit to and look one fam" - Labour Barn to

part of an an owner part of the same for rach, for rach, four instance new I far only once the fact of fature as \$7 men

inter make and water and 1.000 000 1.000



MULLIS RENTER Same an 42 ME

Decen - ----

Part orrest Aure.

I will seek parties Antil

# All five helmets in construction, Jersey, October 2014



### Lucy Dixon wearing the Hammerhead Helmet, Paris, July 2014



### Carmella Uranga wearing the Hammerhead Helmet, Paris, July 2014





## The Cheshire Cat at the Dead Zoo, Dublin, November 2014











## Plan study for the Cheshire Cat, July 2014



### The Giraffe at the Irish Embassy, Paris, March 2015





# Study for the Giraffe Helmet, January 2014



Constructing the Giraffe, Jersey, October 2014

And in case of the local division of the loc



1000

### The Chameleon at the Ecole du Regard, Paris, May 2015





Neil forming the Chameleon, Jersey, October 2014



## Elevation Study for the Chameleon Helmet, July 2014







The Horsehead at the Dead Zoo, Dublin, November 2014





## Working drawing of optical setup for Horsehead, July 2014