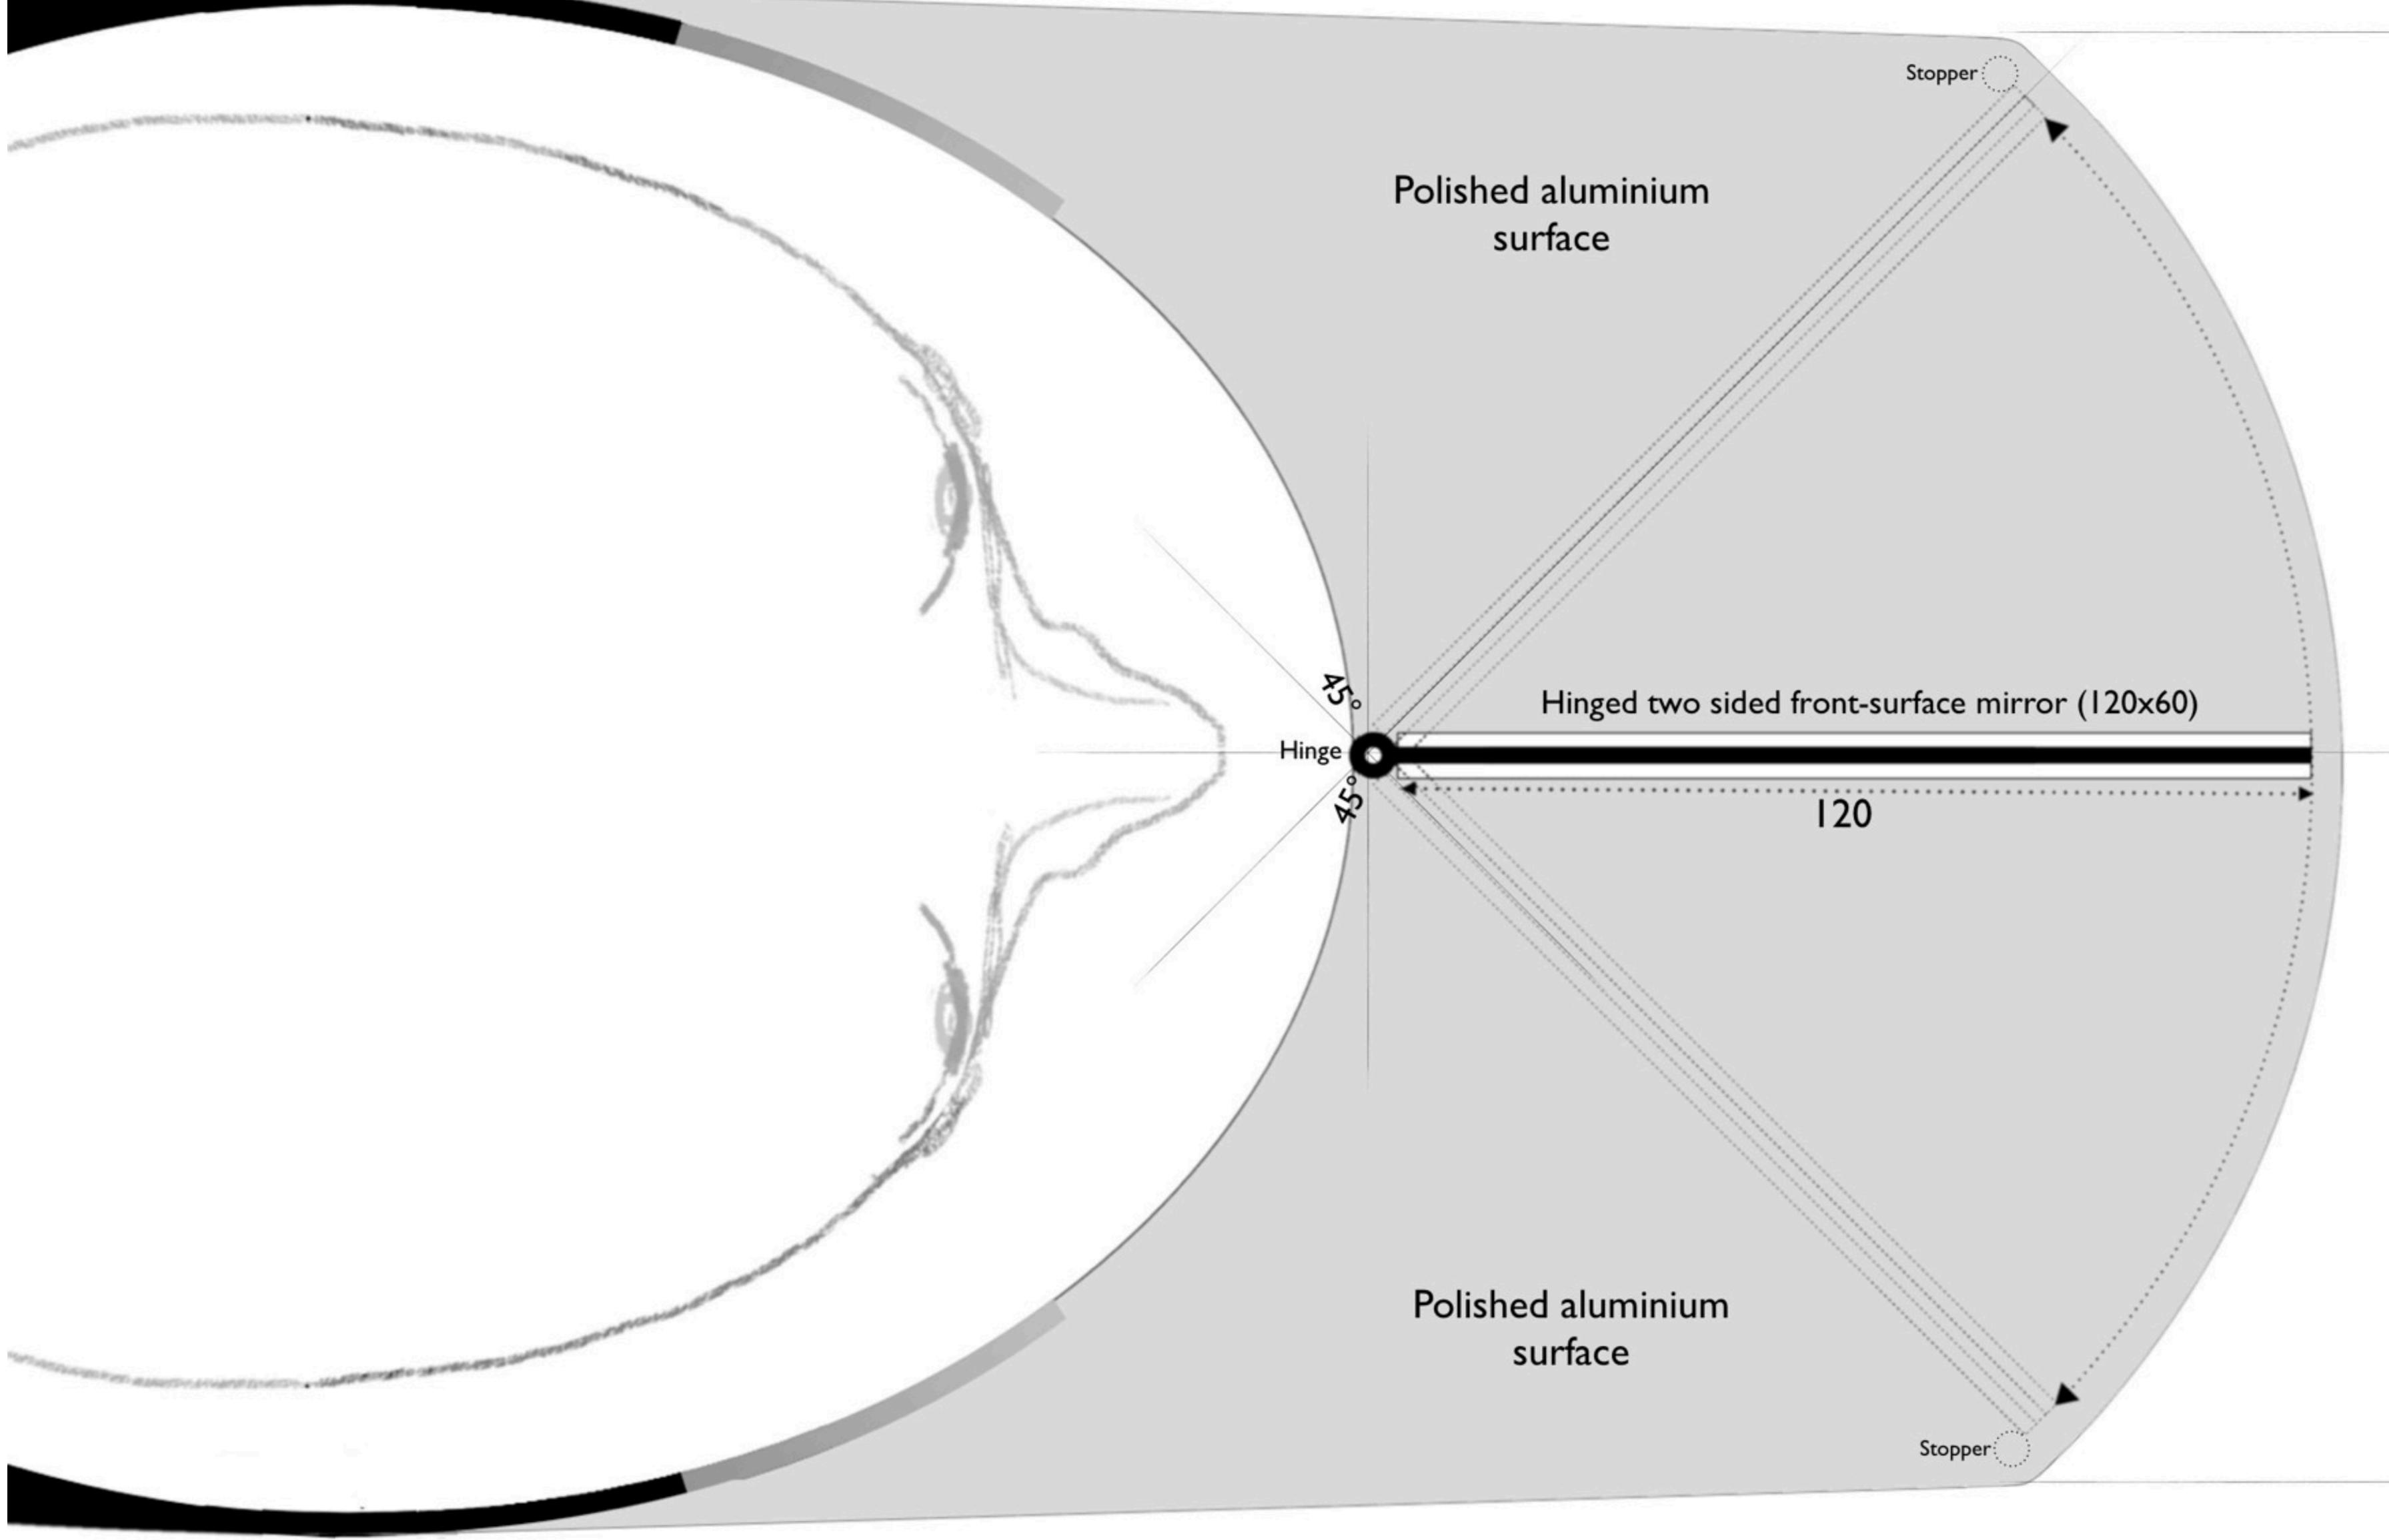

With the kind help of Sally Duensing and Patrick Cavanagh







and the state

Neil forming the Hammerhead Helmet, Jersey, April 2014

8

D





Forming the Hammerhead Helmet, Jersey, April 2014

The sale -

total and personality limit to and look one fam" - Labour Barn to

part of an an owner part of the same for rach, for rach, four instance new I far only once the fact of fature as \$7 men

inter make and water and 1.000 000 1.000



MULLIS RENTER Same an 42 ME

Decen - ----

Part orrest Aure.

I will seek parties Antil

# All five helmets in construction, Jersey, October 2014



### Lucy Dixon wearing the Hammerhead Helmet, Paris, July 2014



### Carmella Uranga wearing the Hammerhead Helmet, Paris, July 2014





## The Cheshire Cat at the Dead Zoo, Dublin, November 2014











## Plan study for the Cheshire Cat, July 2014



### The Giraffe at the Irish Embassy, Paris, March 2015





# Study for the Giraffe Helmet, January 2014



Constructing the Giraffe, Jersey, October 2014

And in case of the local division of the loc



1000

### The Chameleon at the Ecole du Regard, Paris, May 2015





Neil forming the Chameleon, Jersey, October 2014



## Elevation Study for the Chameleon Helmet, July 2014







The Horsehead at the Dead Zoo, Dublin, November 2014





## Working drawing of optical setup for Horsehead, July 2014