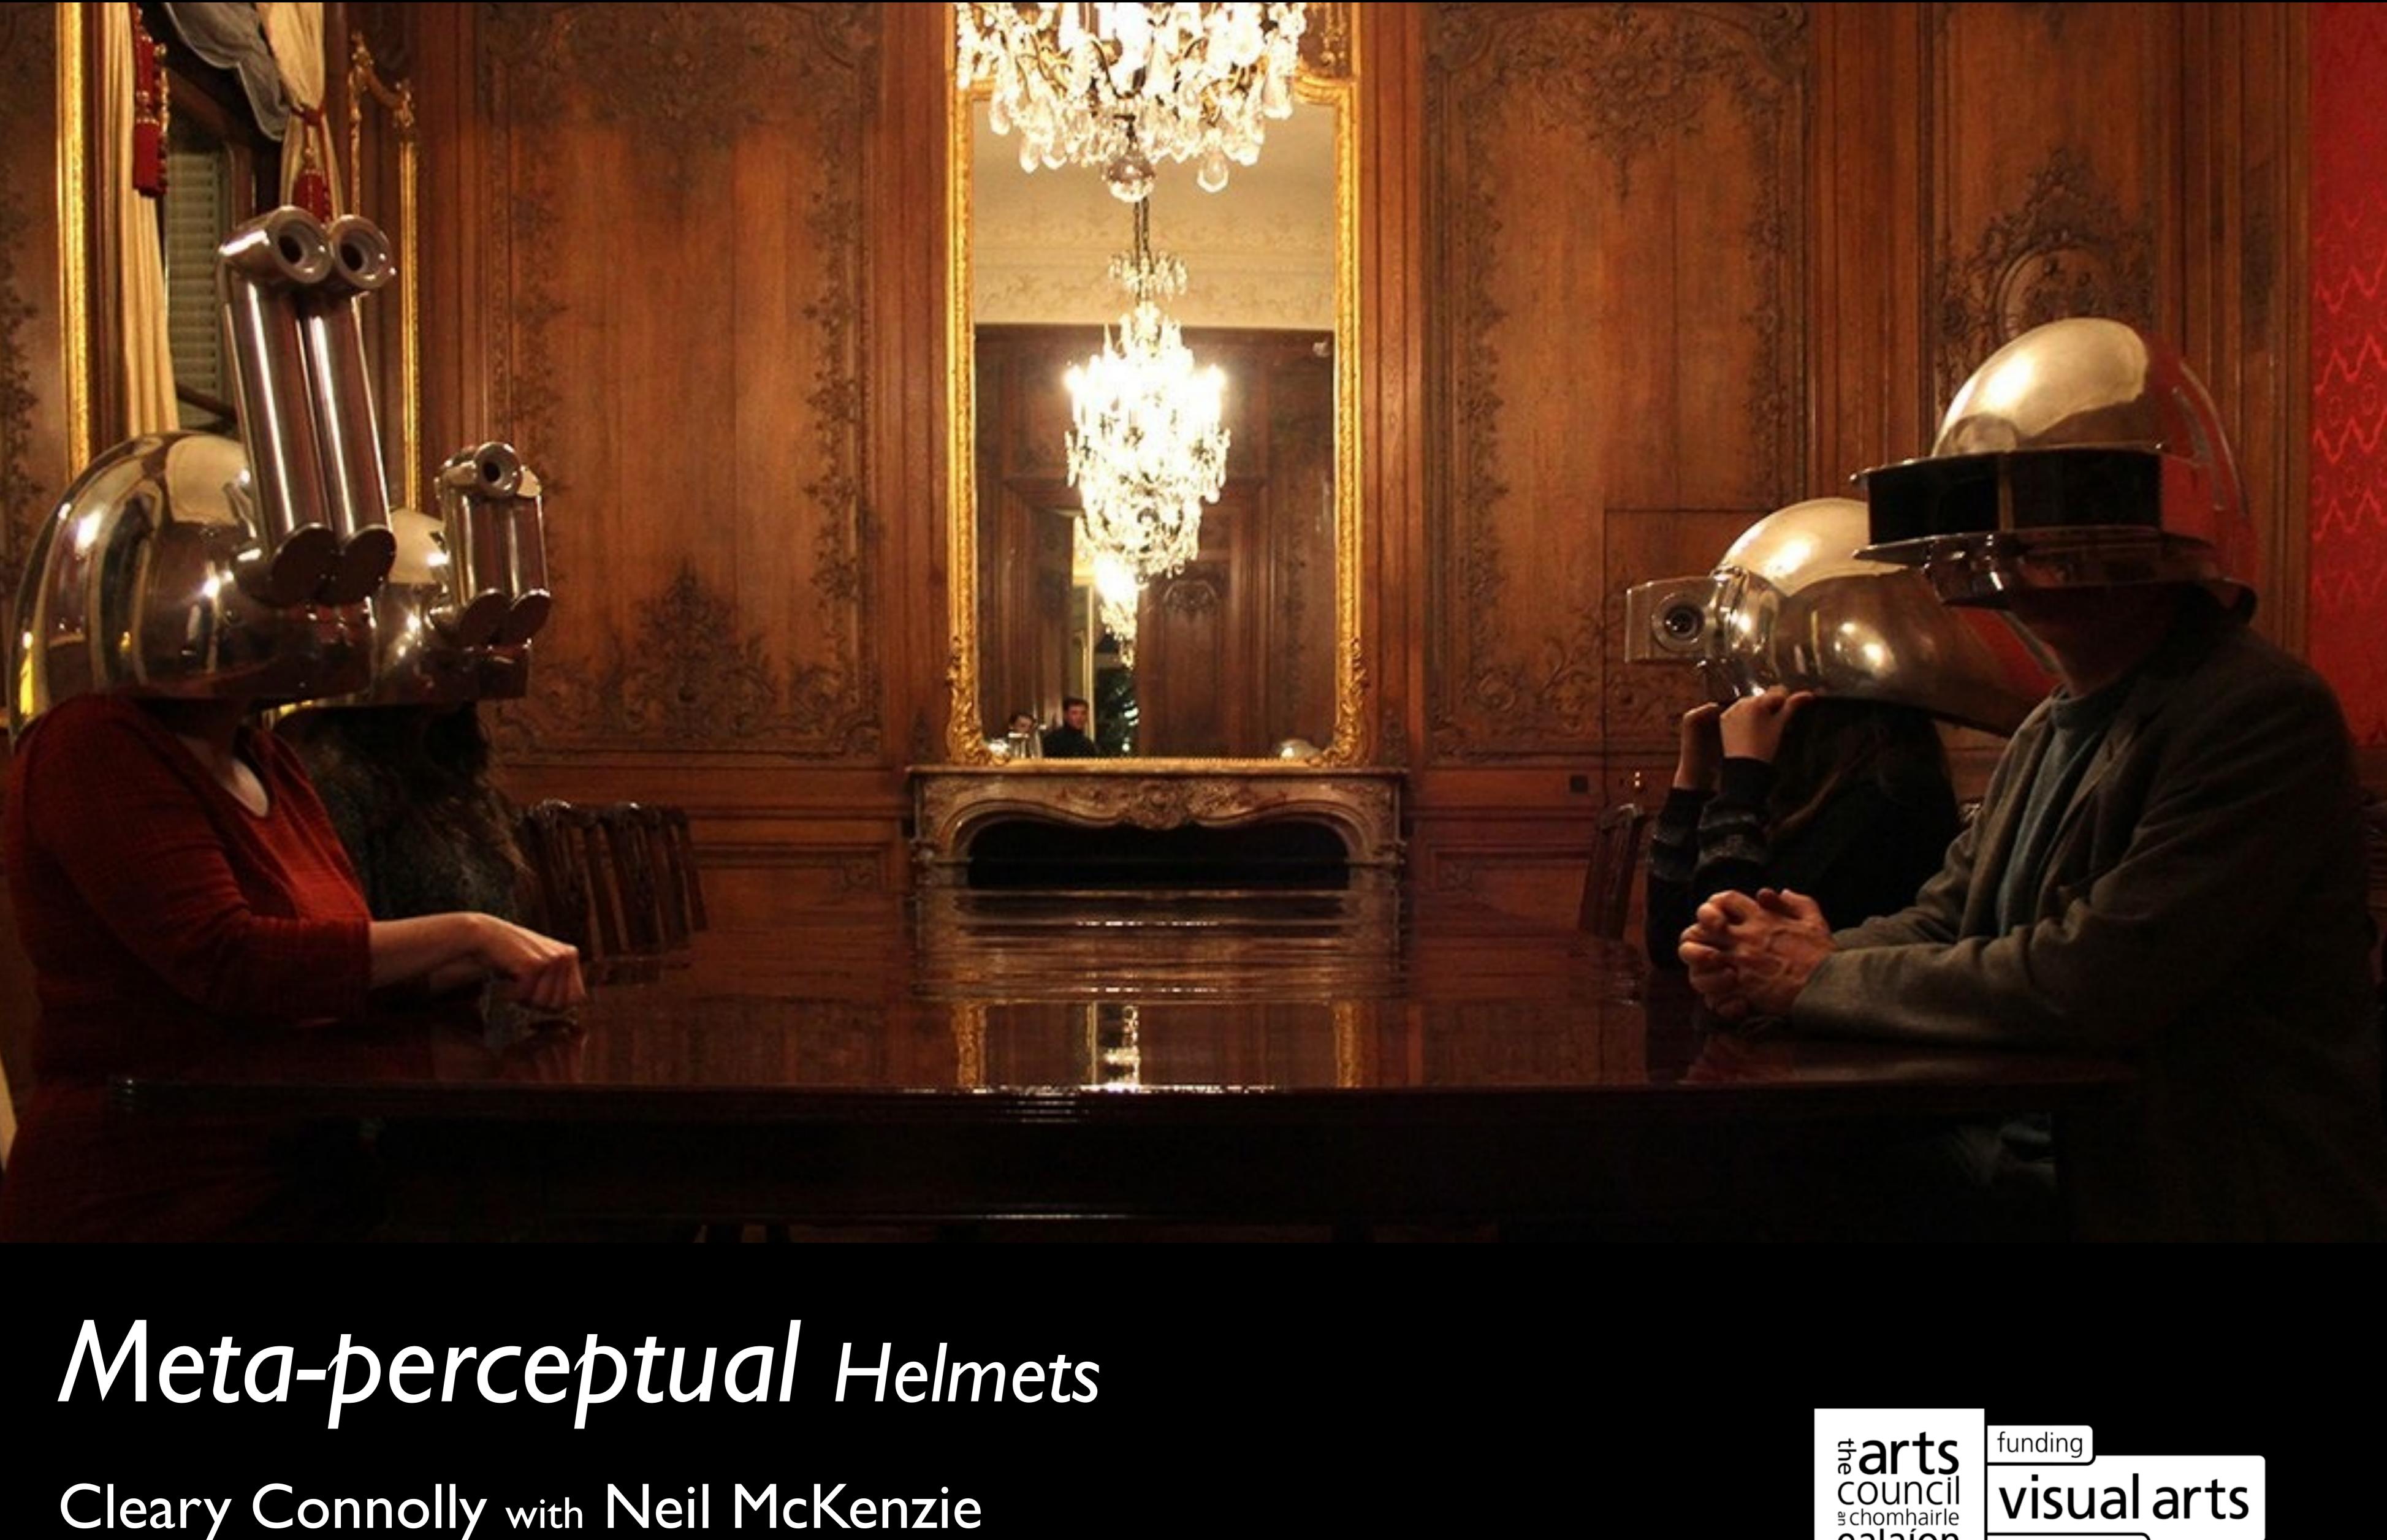

## The Cheshire Cat at the Dead Zoo, Dublin, November 2014

## Plan study for the Cheshire Cat, July 2014