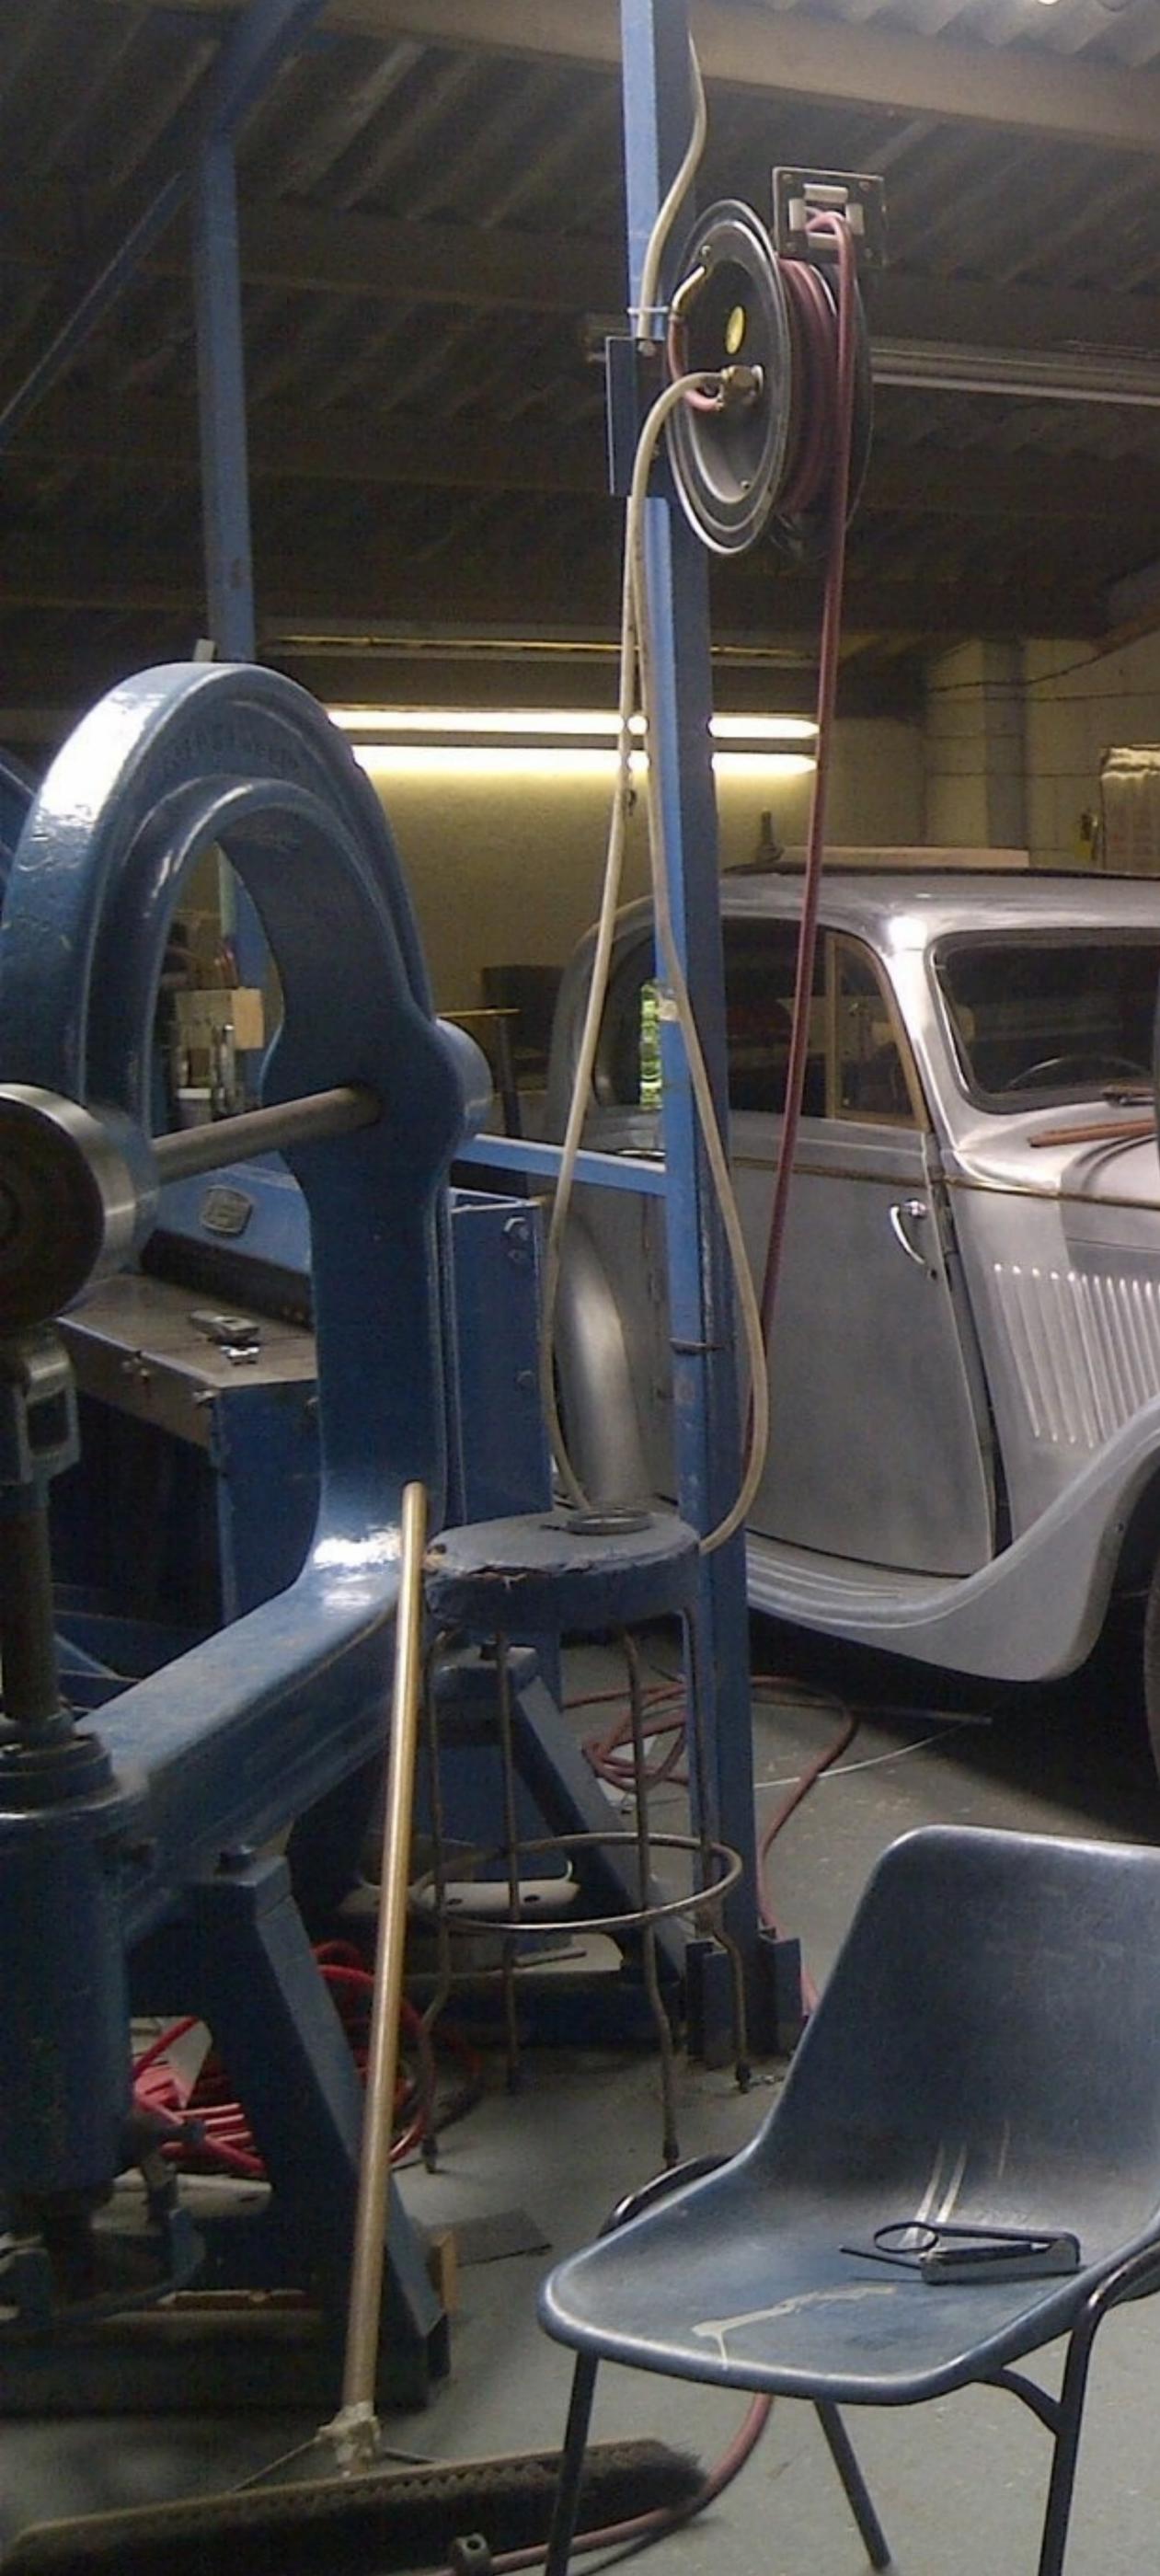

With the kind help of Sally Duensing and Patrick Cavanagh







and the state

Neil forming the Hammerhead Helmet, Jersey, April 2014

8

D





Forming the Hammerhead Helmet, Jersey, April 2014

The sale -

total and personality limit to and look one fam" - Labour Barn to

part of an an owner part of the same for rach, for rach, four instance new I far only once the fact of fature as \$7 men

inter make and water and 1.000 000 1.000



MULLIS RENTER Same an 42 ME

Decen - ----

Part orrest Aure.

I will seek parties Antil

# All five helmets in construction, Jersey, October 2014



### Lucy Dixon wearing the Hammerhead Helmet, Paris, July 2014



### Carmella Uranga wearing the Hammerhead Helmet, Paris, July 2014





## The Cheshire Cat at the Dead Zoo, Dublin, November 2014











## Plan study for the Cheshire Cat, July 2014



### The Giraffe at the Irish Embassy, Paris, March 2015





# Study for the Giraffe Helmet, Ja